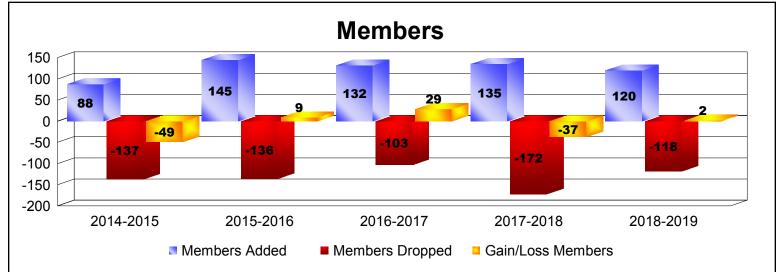

District 22 B

As of June 2019 Cumulative

| Year      | New<br>Clubs | Dropped<br>Clubs | Gain/<br>Loss<br>Clubs | New<br>Members | Charter<br>Members | Reinstate<br>Members | Transfer<br>Members | Total<br>Member<br>Added | Total<br>Members<br>Dropped | Gain/<br>Loss<br>Members |
|-----------|--------------|------------------|------------------------|----------------|--------------------|----------------------|---------------------|--------------------------|-----------------------------|--------------------------|
| 2014-2015 | 0            | -1               | -1                     | 79             | 0                  | 7                    | 2                   | 88                       | -137                        | -49                      |
| 2015-2016 | 1            | 0                | 1                      | 100            | 25                 | 18                   | 2                   | 145                      | -136                        | 9                        |
| 2016-2017 | 0            | 0                | 0                      | 120            | 1                  | 7                    | 4                   | 132                      | -103                        | 29                       |
| 2017-2018 | 0            | -2               | -2                     | 119            | 0                  | 3                    | 13                  | 135                      | -172                        | -37                      |
| 2018-2019 | 0            | -1               | -1                     | 117            | 0                  | 0                    | 3                   | 120                      | -118                        | 2                        |
| Average   | 0            | -1               | -1                     | 107            | 5                  | 7                    | 5                   | 124                      | -133                        | -9                       |