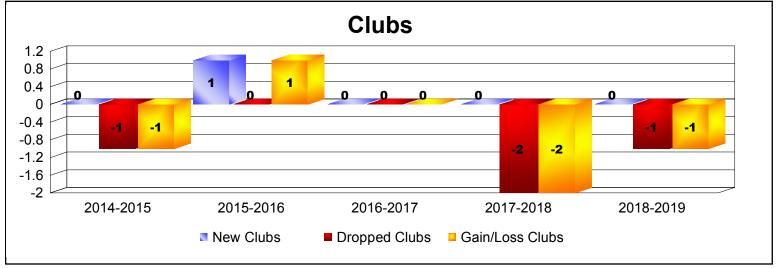

District 22 B

As of June 2019 Cumulative

| Year      | New<br>Clubs | Dropped<br>Clubs | Gain/<br>Loss<br>Clubs | New<br>Members | Charter<br>Members | Reinstate<br>Members | Transfer<br>Members | Total<br>Member<br>Added | Total<br>Members<br>Dropped | Gain/<br>Loss<br>Members |
|-----------|--------------|------------------|------------------------|----------------|--------------------|----------------------|---------------------|--------------------------|-----------------------------|--------------------------|
| 2014-2015 | 0            | -1               | -1                     | 79             | 0                  | 7                    | 2                   | 88                       | -137                        | -49                      |
| 2015-2016 | 1            | 0                | 1                      | 100            | 25                 | 18                   | 2                   | 145                      | -136                        | 9                        |
| 2016-2017 | 0            | 0                | 0                      | 120            | 1                  | 7                    | 4                   | 132                      | -103                        | 29                       |
| 2017-2018 | 0            | -2               | -2                     | 119            | 0                  | 3                    | 13                  | 135                      | -172                        | -37                      |
| 2018-2019 | 0            | -1               | -1                     | 117            | 0                  | 0                    | 3                   | 120                      | -118                        | 2                        |
| Average   | 0            | -1               | -1                     | 107            | 5                  | 7                    | 5                   | 124                      | -133                        | -9                       |